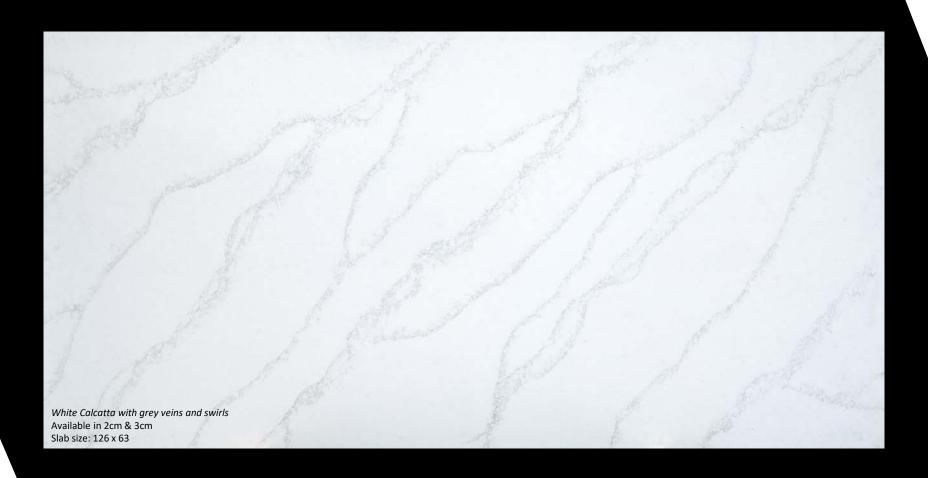

**TERESA** 

The modest nun is regarded as one of the great humanitarians of our lifetime

Bright white background with distinct and elegant grey veins Available in 3cm

Slab size: 126 x 63