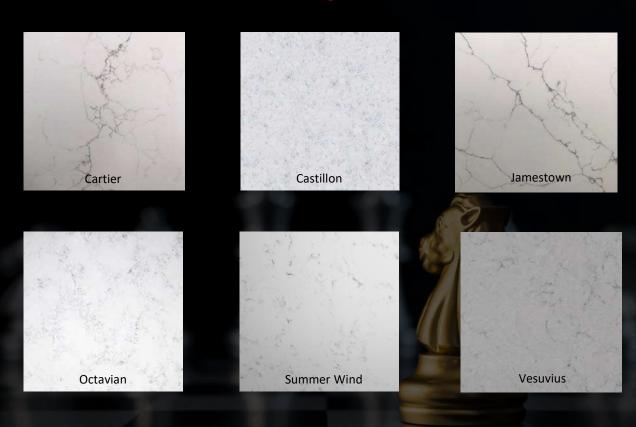

# **CARTIER**

French explorer who claimed what is now Canada for France

## **ZANZIBAR**

**\** 

A city of origins which has been a home of human civilizations for over 20,000 years

Rivers of gold winding through a creamy white landscape Available in 3cm Slab size:  $126 \times 63$ 

## **VESUVIUS**

**₩** 

The epic battle where the Gladiators defeated the Roman army to gain their independence

Available in 2cm & 3cm Slab size: 136 x 77

Pure White

#### **AMELIA**

The famously known first female aviator to fly solo across the Atlantic, who bravely paved the way for future women in aviation