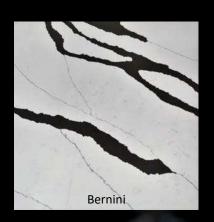

#### **BERNINI**

**\** 

The great Italian artist who created the Baroque style of sculpture

Extreme White
Available in 2cm & 3cm
Slab size: 130 x 65