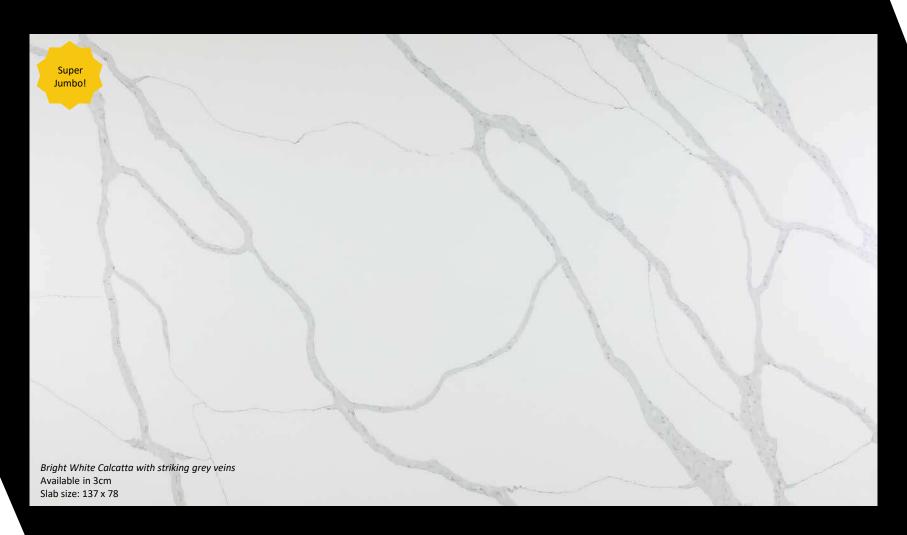

**TERESA** 

The modest nun is regarded as one of the great humanitarians of our lifetime

Bright white background with distinct and elegant grey veins Available in 3cm

Slab size: 126 x 63