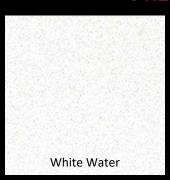

#### WHITE WATER

The dangerous beauty of frothy currents and waves in a river, remind us to protect and treasure our planet

White with sparkling clear quartz Available in 2cm & 3cm Slab size: 136 x 77