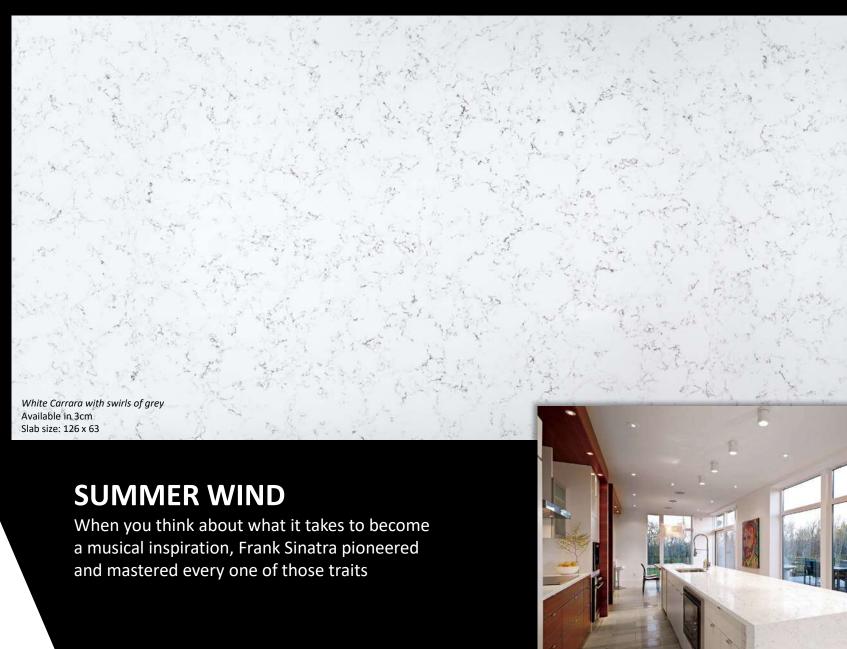

**TERESA** 

The modest nun is regarded as one of the great humanitarians of our lifetime

Bright white background with distinct and elegant grey veins Available in 3cm

Slab size: 126 x 63