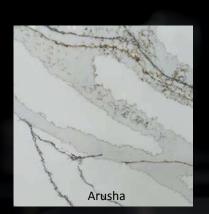

rotecting a sprawling scene of Navajo limestone canyons

White Carrara with soft grey Available in 2cm & 3cm Slab size: 126 x 63

V

Valiant Quartz has curated the most natural looking quartz collection from all corners of the world

#### **PRESERVE**









#### **EXHILARATE**



V

Valiant Quartz has curated the most natural looking quartz collection from all corners of the world

#### **EXPLORE**



**\** 

Valiant Quartz has curated the most natural looking quartz collection from all corners of the world

#### **INSPIRE**



**\** 

Valiant Quartz has curated the most natural looking quartz collection from all corners of the world

#### **ICONIC**

















Valiant Quartz has curated the most natural looking quartz collection from all corners of the world

#### **PEACE**