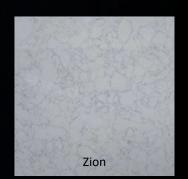

#### **ZION**

A National Park protecting a sprawling scene of Navajo limestone canyons

White Carrara with soft grey Available in 2cm & 3cm Slab size: 126 x 63

V

Valiant Quartz has curated the most natural looking quartz collection from all corners of the world