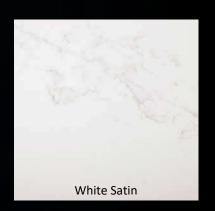

**TERESA** 

The modest nun is regarded as one of the great humanitarians of our lifetime

Bright white background with distinct and elegant grey veins Available in 3cm

Slab size: 126 x 63