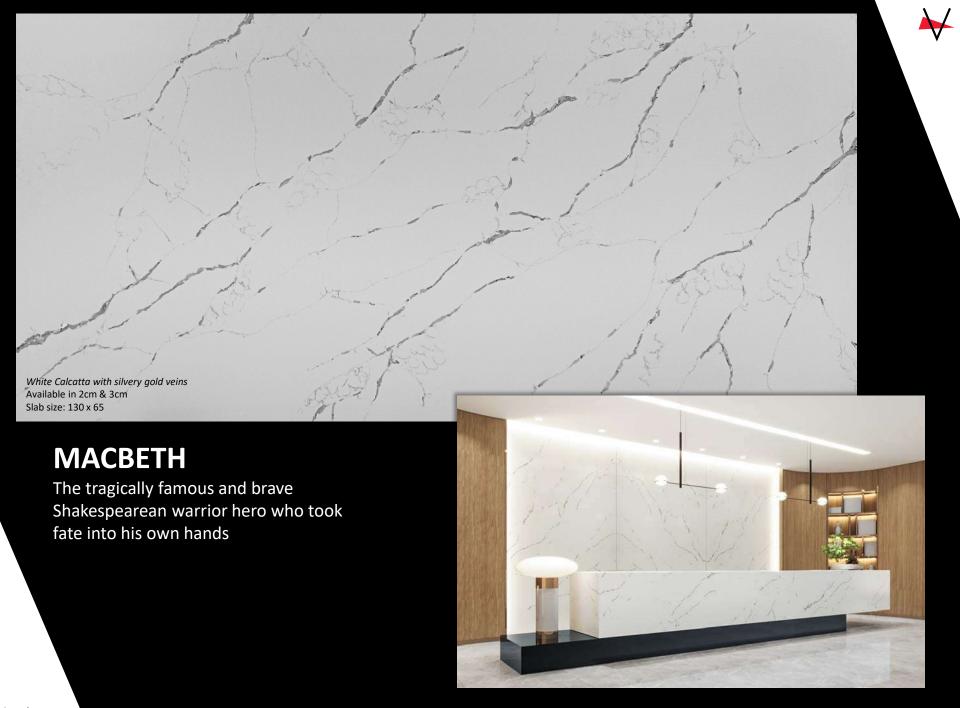

#### **BERNINI**

**\** 

The great Italian artist who created the Baroque style of sculpture

Extreme White
Available in 2cm & 3cm
Slab size: 130 x 65