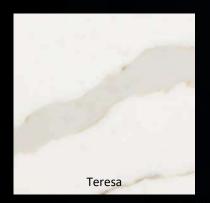

**TERESA** 

The modest nun is regarded as one of the great humanitarians of our lifetime

Bright white background with distinct and elegant grey veins Available in 3cm

Slab size: 126 x 63