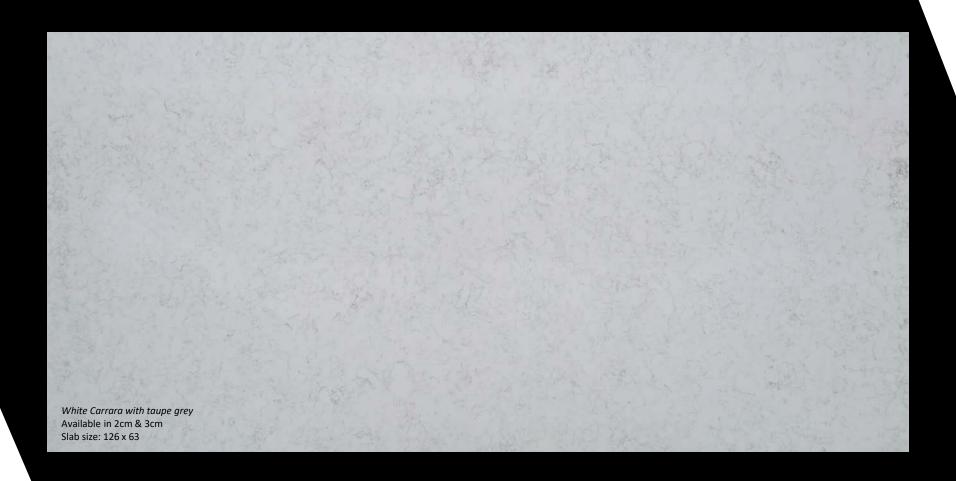

#### **ZION**

A National Park protecting a sprawling scene of Navajo limestone canyons

White Carrara with soft grey Available in 2cm & 3cm Slab size: 126 x 63

V

Valiant Quartz has curated the most natural looking quartz collection from all corners of the world