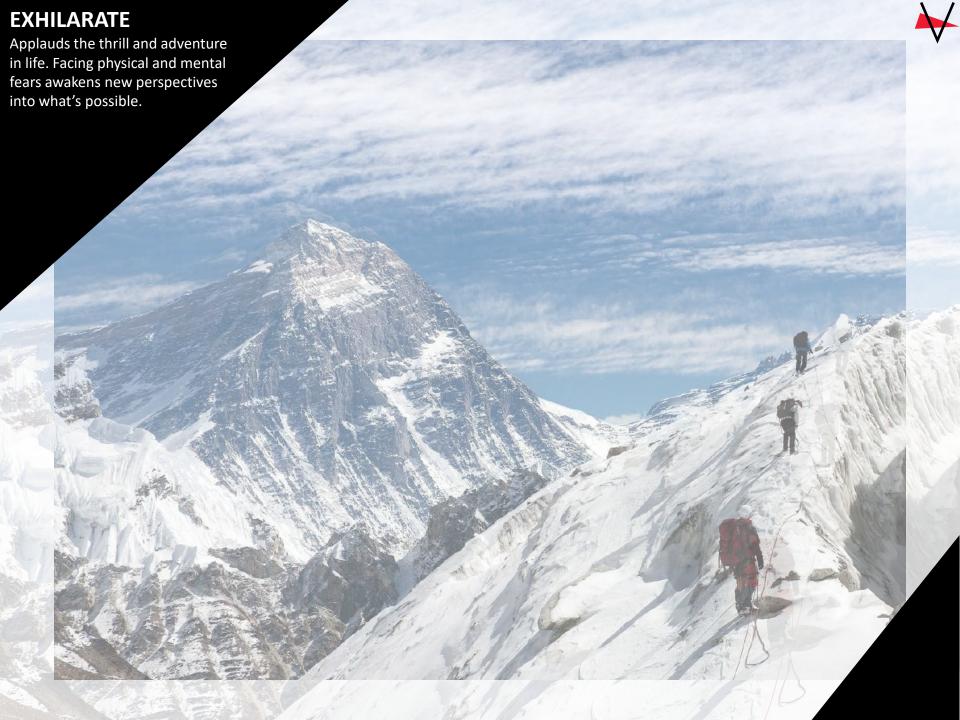

## Matterhorn

**₩** 

One of the highest peaks in the Alps, with a near impossible climb to the top

Exhilarate

#### **EXHILARATE**

V

Valiant Quartz has curated the most natural looking quartz collection from all corners of the world