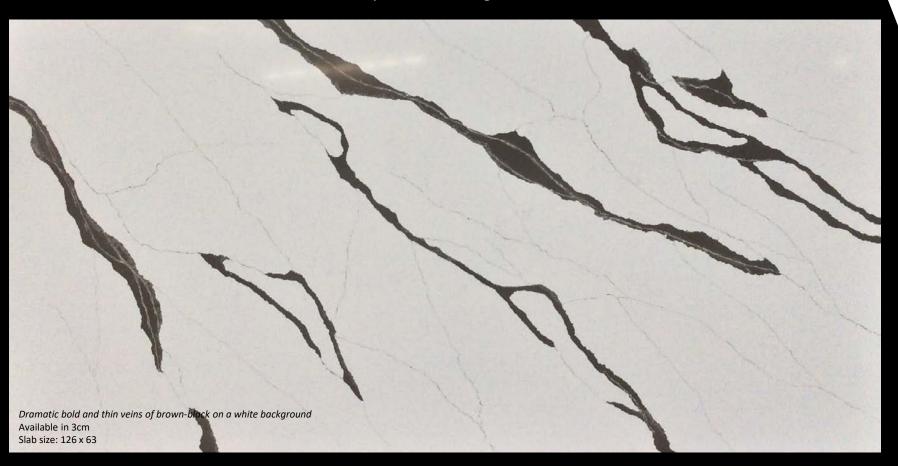

**TERESA** 

The modest nun is regarded as one of the great humanitarians of our lifetime

Bright white background with distinct and elegant grey veins Available in 3cm

Slab size: 126 x 63