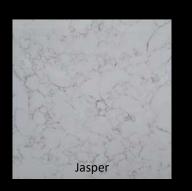

### **JASPER**

The largest national park in the Canadian Rockies, known for its natural beauty

White fine grain Available in 2cm & 3cm Slab size: 136 x 77