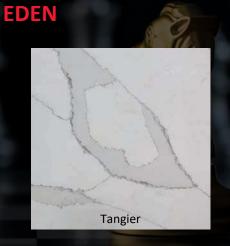

cting a sprawling scene of Navajo limestone canyons

White Carrara with soft grey Available in 2cm & 3cm Slab size: 126 x 63

V

Valiant Quartz has curated the most natural looking quartz collection from all corners of the world

#### **PRESERVE**









#### **EXHILARATE**



V

Valiant Quartz has curated the most natural looking quartz collection from all corners of the world

#### **EXPLORE**



**\** 

Valiant Quartz has curated the most natural looking quartz collection from all corners of the world

#### **INSPIRE**



**\** 

Valiant Quartz has curated the most natural looking quartz collection from all corners of the world

#### **ICONIC**

















Valiant Quartz has curated the most natural looking quartz collection from all corners of the world

#### **PEACE**