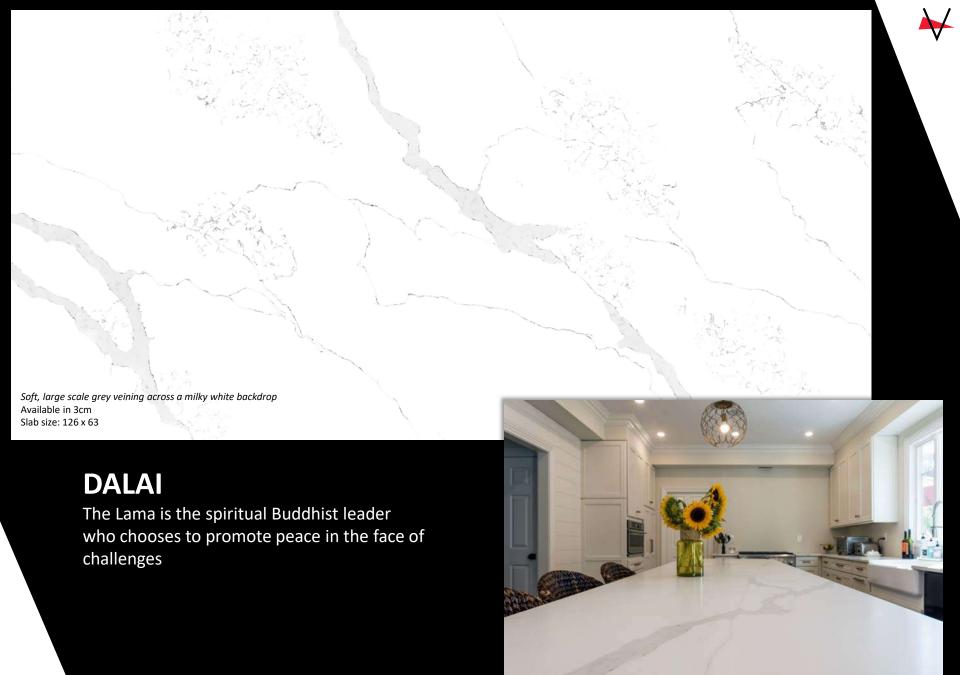

**TERESA** 

The modest nun is regarded as one of the great humanitarians of our lifetime

Bright white background with distinct and elegant grey veins Available in 3cm

Slab size: 126 x 63