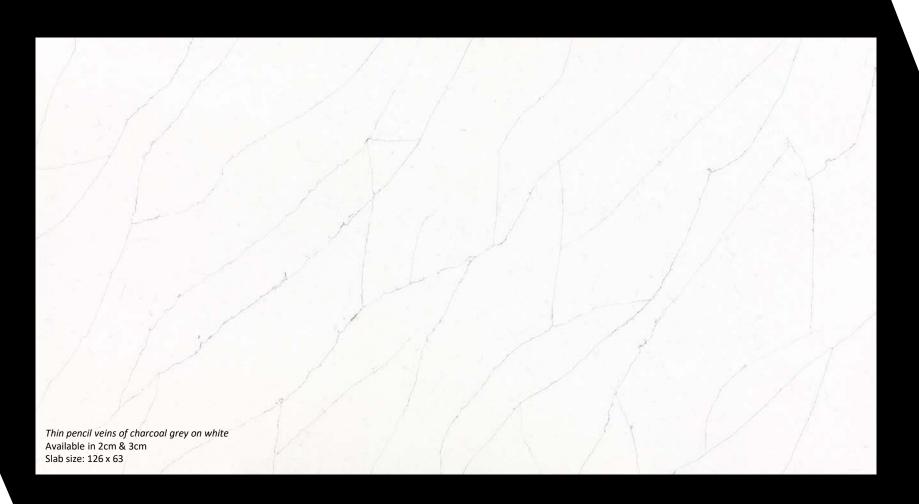

#### **ZION**

A National Park protecting a sprawling scene of Navajo limestone canyons

White Carrara with soft grey Available in 2cm & 3cm Slab size: 126 x 63

V

Valiant Quartz has curated the most natural looking quartz collection from all corners of the world