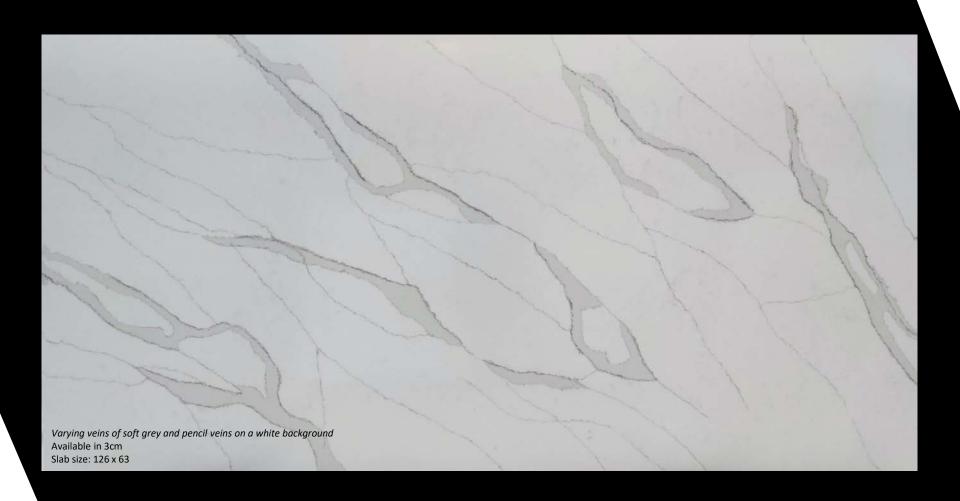

#### **ZION**

A National Park protecting a sprawling scene of Navajo limestone canyons

White Carrara with soft grey Available in 2cm & 3cm Slab size: 126 x 63

V

Valiant Quartz has curated the most natural looking quartz collection from all corners of the world