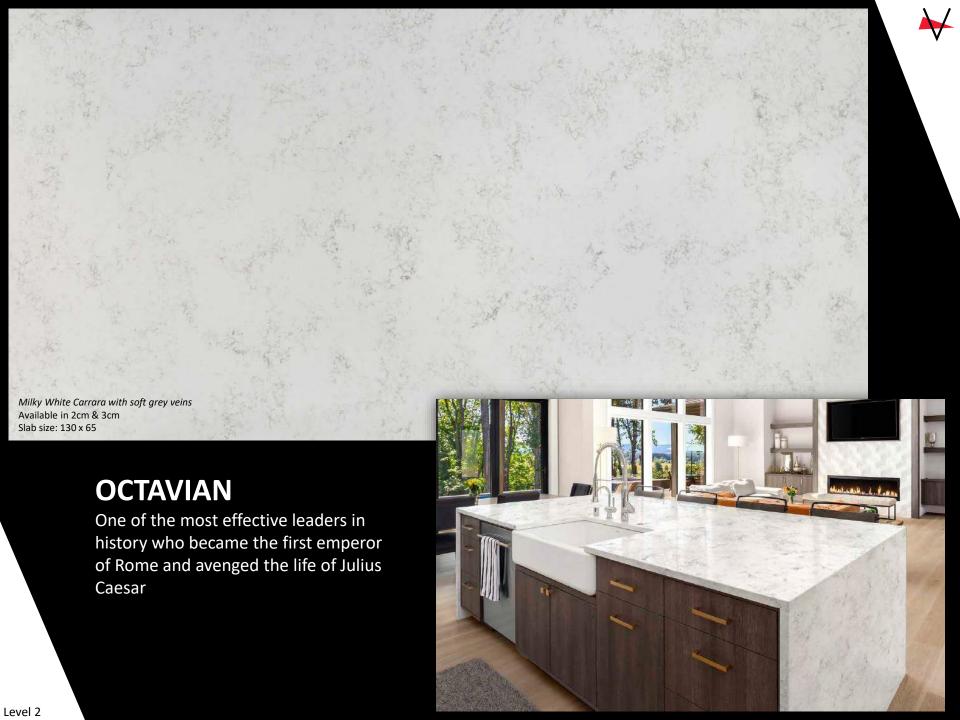

## **LEVEL 2 Double Diamond** Galileo Suede **Everest** Layla Summer Wind Sahara Matterhorn Octavian

Available in 2cm & 3cm Slab size: 136 x 77

Pure White