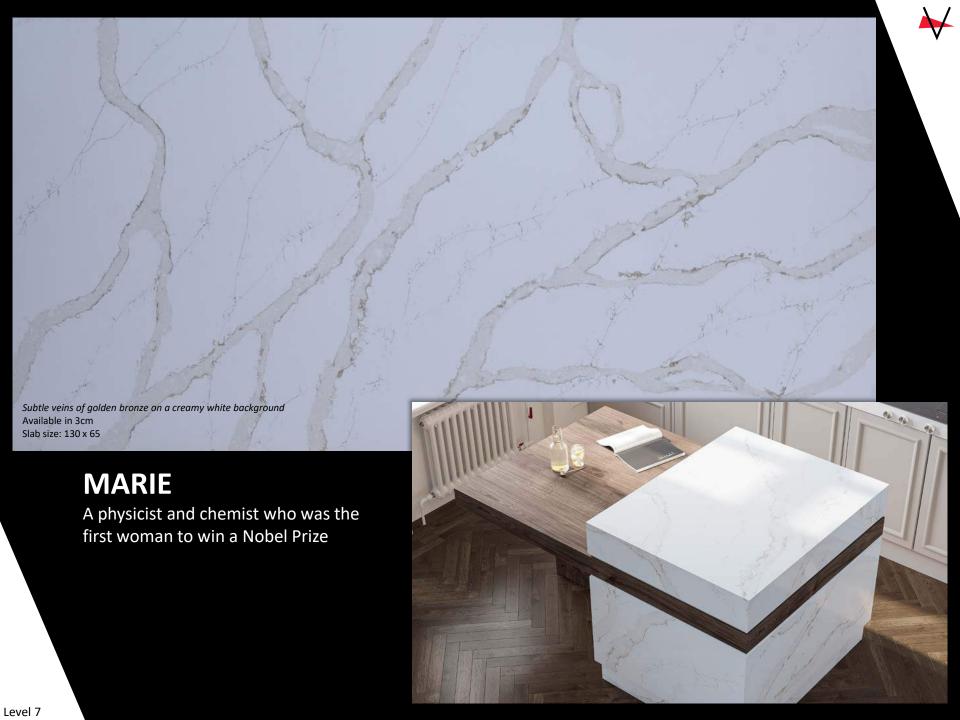

#### **AMELIA**

The famously known first female aviator to fly solo across the Atlantic, who bravely paved the way for future women in aviation