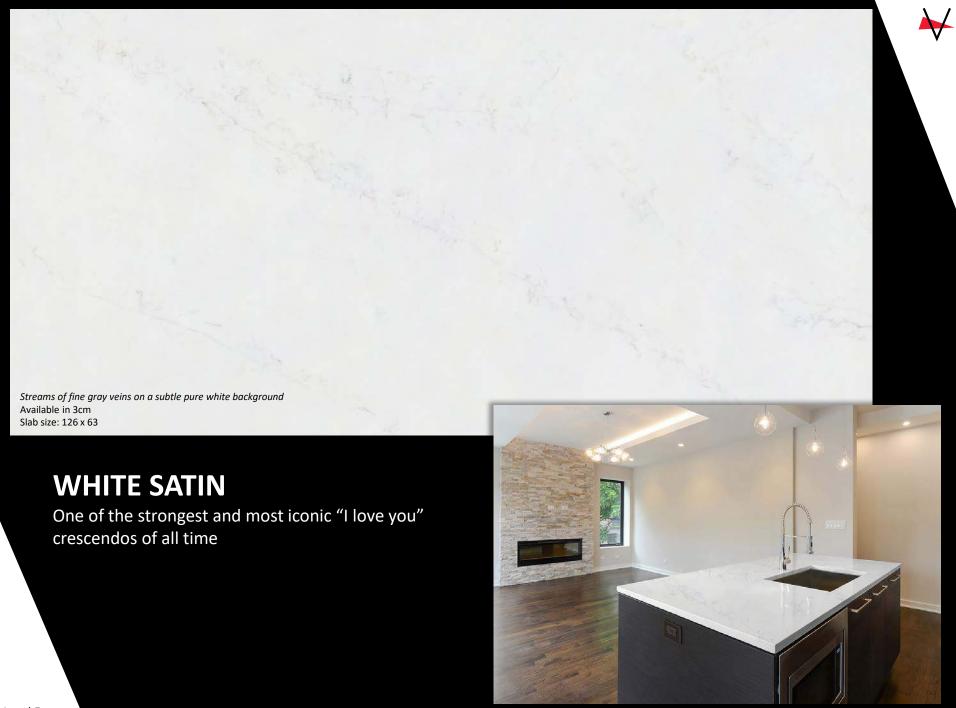

# **LEVEL 5** Amelia Bernini White Satin

Bright white background with distinct and elegant grey veins Available in 3cm Slab size:  $126 \times 63$ 