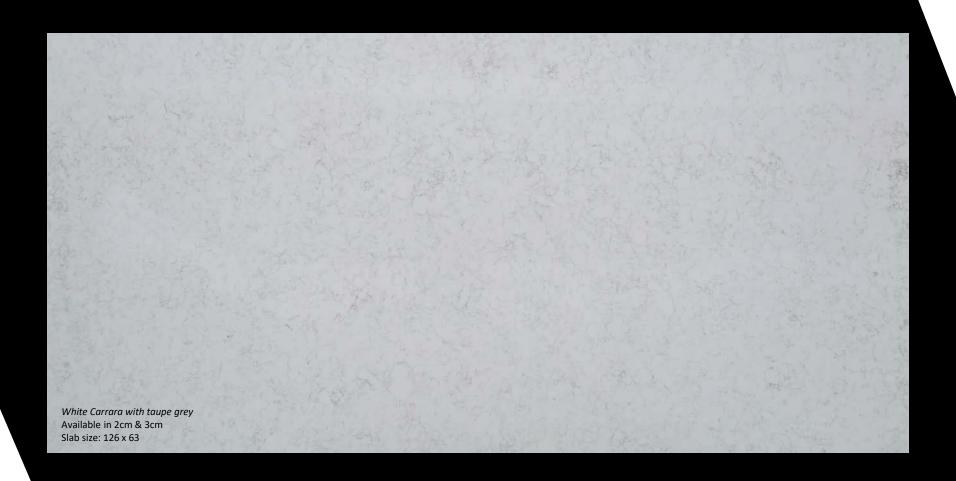

## **LEVEL 2 Double Diamond** Galileo Suede **Everest** Layla Summer Wind Sahara Matterhorn Octavian

Available in 2cm & 3cm Slab size: 136 x 77

Pure White