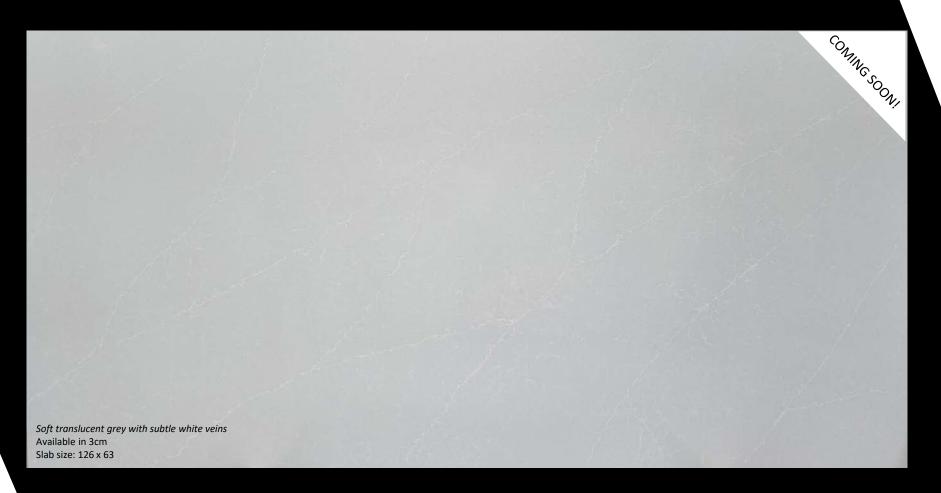

#### **ZION**

A National Park protecting a sprawling scene of Navajo limestone canyons

White Carrara with soft grey Available in 2cm & 3cm Slab size: 126 x 63