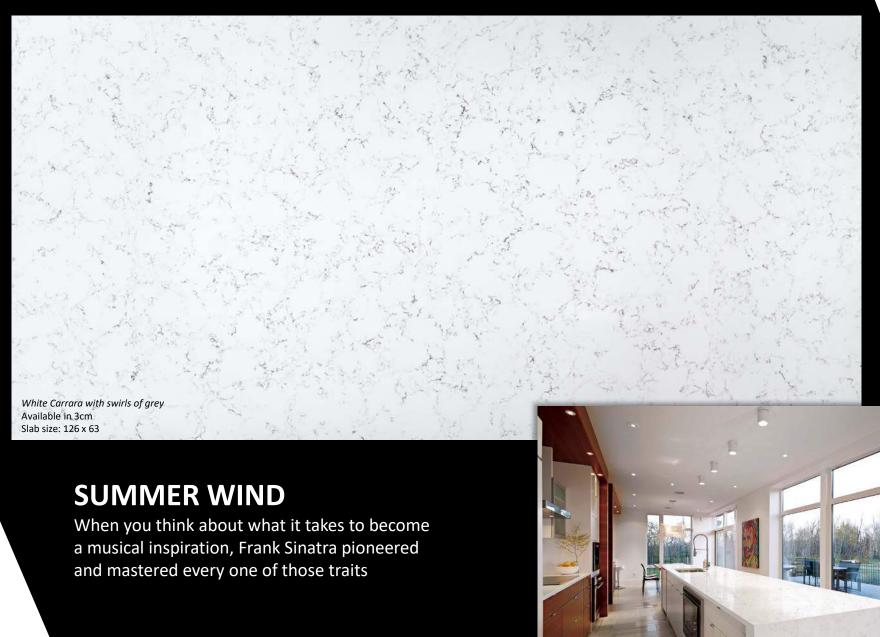

## **LEVEL 2 Double Diamond** Galileo Suede **Everest** Layla Summer Wind Sahara Matterhorn Octavian

Available in 2cm & 3cm Slab size: 136 x 77

Pure White