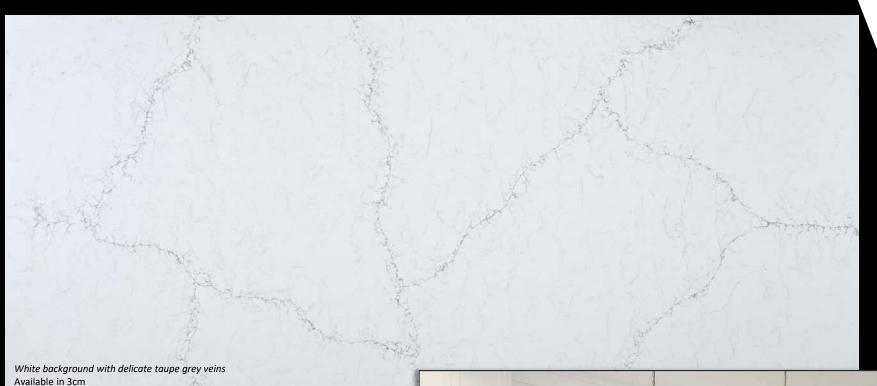

# **LEVEL 5** Amelia Bernini White Satin

Bright white background with distinct and elegant grey veins Available in 3cm Slab size:  $126 \times 63$ 