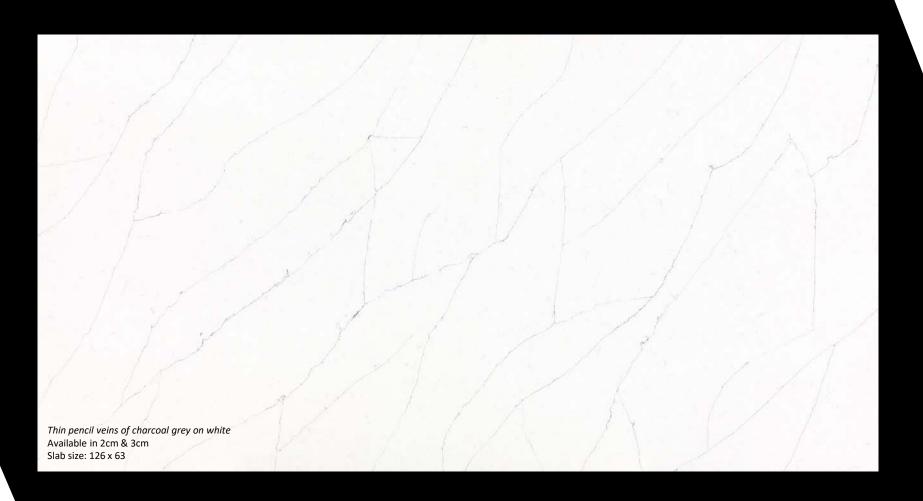

## **LEVEL 2 Double Diamond** Galileo Suede **Everest** Layla Summer Wind Sahara Matterhorn Octavian

Available in 2cm & 3cm Slab size: 136 x 77

Pure White