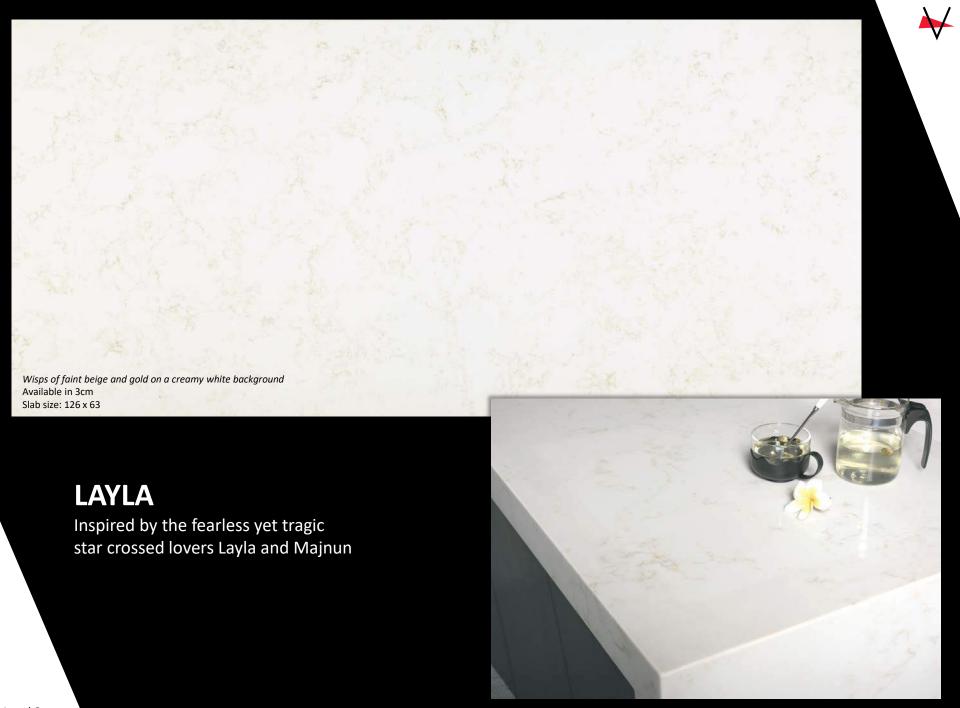

## **LEVEL 2 Double Diamond** Galileo Suede **Everest** Layla Summer Wind Sahara Matterhorn Octavian

Available in 2cm & 3cm Slab size: 136 x 77

Pure White