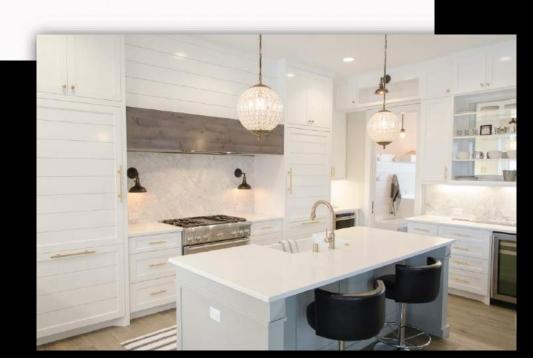

# **LEVEL 5** Amelia Bernini White Satin

Bright white background with distinct and elegant grey veins Available in 3cm Slab size:  $126 \times 63$ 