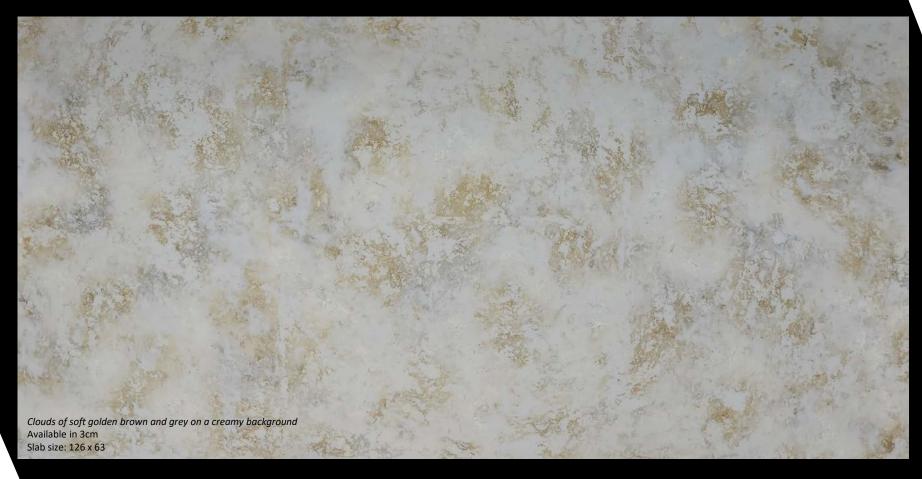

# LEVEL 5

Modern and dramatic veins of grey and bronze on a white background Available in 3cm Slab size: 126 x 63