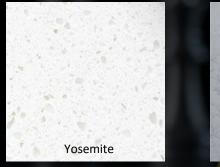

#### YOSEMITE

Abraham Lincoln's and John Muir's passion to protect nature led to its preservation. With all its beauty it's no wonder Yosemite is one of the world's most celebrated destinations

A National Park protecting a sprawling scene of Navajo limestone canyons