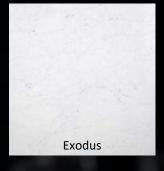

#### **EXODUS**

A Revolutionary song collection of hope, peace, justice and freedom

Dark grey sweeping veins on a white background Available in 3cm Slab size: 126 x 63