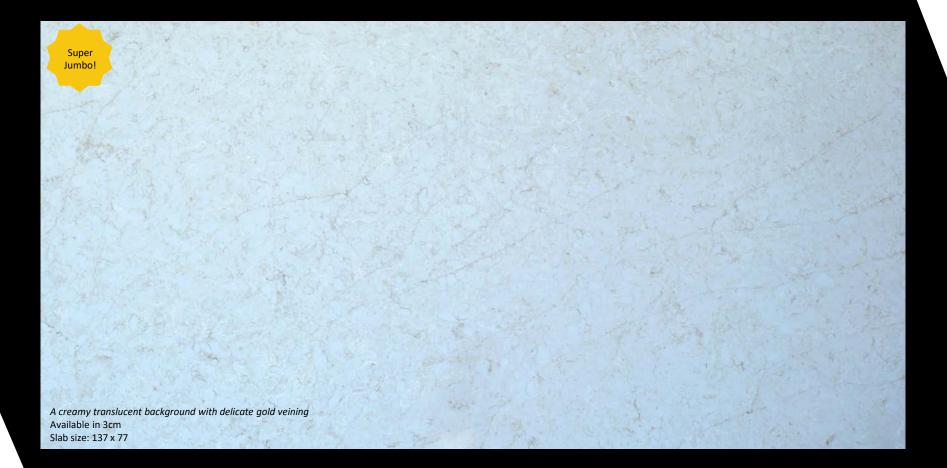

**TALON** The strong claw from a bird of prey

Super Jumbo!

Creamy translucent background with delicate gold swirls and soft white veir Available in 3cm Slab size: 137 x 79