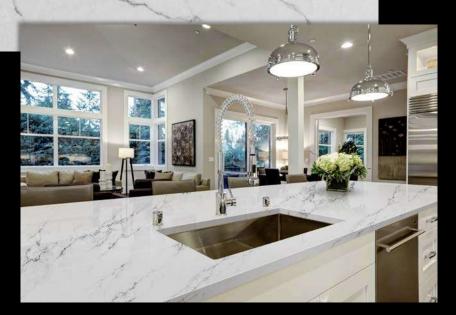

Slab size: 126 x 63

#### ALEXANDER

King of Ancient Greece who explored and created one of the largest Empires



### AMAZONIA

The planets largest tropical rainforest

\*Only available in select regions



Bright white background with distinct and elegant grey veins Available in 3cm Slab size: 126 x 63

#### AMELIA

The famously known first female aviator to fly solo across the Atlantic, who bravely paved the way for future women in aviation





# AVILA

An influential woman of her generation, St. Teresa of Avila founded many reforms in the 1500s when women rarely played any role in public life



Graphite grey veins on a translucent white background Available in 3cm Slab size: 126 x 63

#### **GLACIER**

A large accumulation of crystalline ice, snow, rock, sediment, and liquid water



Clouds of soft greys on a creamy white background Available in 3cm Slab size: 126 x 63

# **Juliet Brushed**

The tragic character in a story of star crossed lovers



White Calcatta with silvery gold veins Available in 2cm & 3cm Slab size: 130 x 65

### MACBETH

The tragically famous and brave Shakespearean warrior hero who took fate into his own hands



 $\checkmark$ 

Delicate golden bronze veins on a white background Available in 3cm Slab size: 126 x 63

# MAYFLOWER

The ship to bring the first Pilgrims to the New World





# **SWEET CAROLINE**

One of the most emblematic, fun songs recognized and known by multiple generations



# LEVEL 3





















Bold and dramatic veins of deep black on a bright white background Available in 3cm Slab size: 126 x 63

#### BERNINI

The