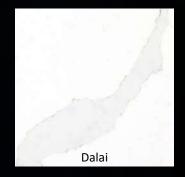

# DALAI

The Lama is the spiritual Buddhist leader who chooses to promote peace in the face of challenges

Grey and white contrast veins swirling on shades of dramatic steely grey Available in 3cm Slab size: 126 x 63