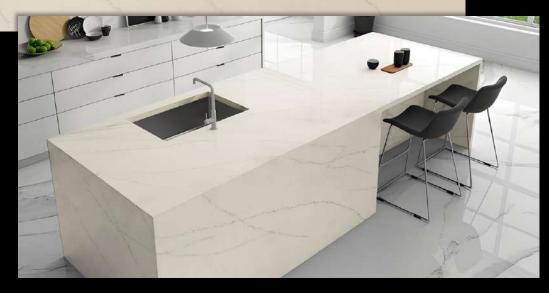

t white background Available in 3cm Slab size: 126 x 63

#### **GLACIER**

A large accumulation of crystalline ice, snow, rock, sediment, and liquid water



Clouds of soft greys on a creamy white background Available in 3cm Slab size: 126 x 63

# **Juliet Brushed**

The tragic character in a story of star crossed lovers



White Calcatta with silvery gold veins Available in 2cm & 3cm Slab size: 130 x 65

### MACBETH

The tragically famous and brave Shakespearean warrior hero who took fate into his own hands



 $\checkmark$ 

Delicate golden bronze veins on a white background Available in 3cm Slab size: 126 x 63

# MAYFLOWER

The ship to bring the first Pilgrims to the New World





# **SWEET CAROLINE**

One of the most emblematic, fun songs recognized and known by multiple generations



# LEVEL 3





















Bold and dramatic veins of deep black on a bright white background Available in 3cm Slab size: 126 x 63

#### BERNINI

The great Italian artist who created the Baroque style of sculpture



Extreme White Available in 2cm & 3cm Slab size: 130 x 65

#### BOLIVAR

The great liberator who led the struggle for the independence of South America



White background with delicate taupe grey veins Available in 3cm Slab size: 126 x 63

#### CARTIER

French explorer who claimed what is now Canada for France



White Calcatta with soft grey veins Available in 3cm Slab size: 130 x 65

#### CHARLEMAGNE

Known as the Father of Modern Europe for uniting Western and Central Europe in a cultural and intellectual revival during the Middle Ages



### ELDORADO

The Mythical Ci