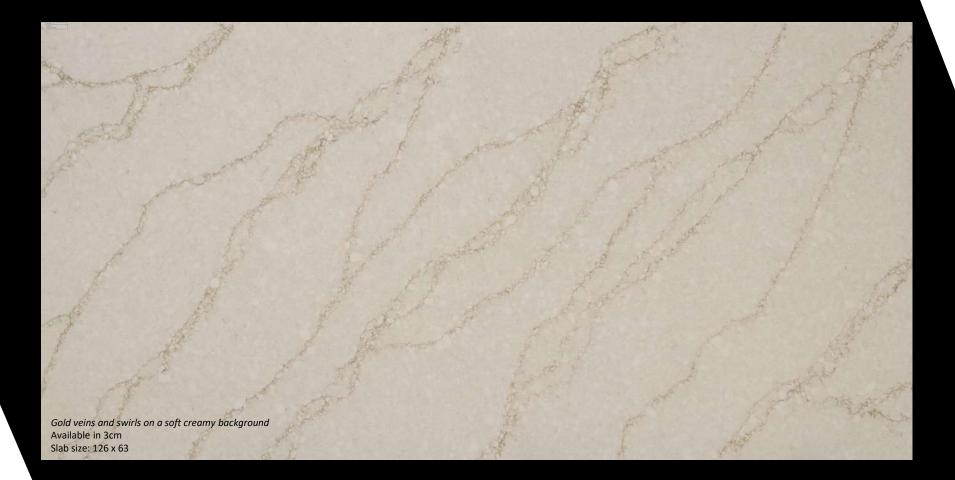

# **EVEREST** Earth's highest and most treacherous peak to trek

The highest mountain and largest dormant volcano in Africa

Wisps of faint beige and gold on a creamy white background Available in 3cm Slab size: 126 x 63