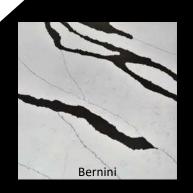

#### BERNINI

The great Italian artist who created the Baroque style of sculpture

Extreme White Available in 2cm & 3cm Slab size: 130 x 65