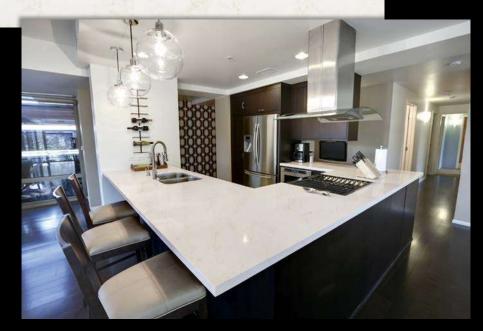

#### TAGORE

A prolific writer who dreamt of universal harmony among people of all origins

Varying veins of soft grey and pencil veins on a white background Available in 3cm Slab size: 126 x 63