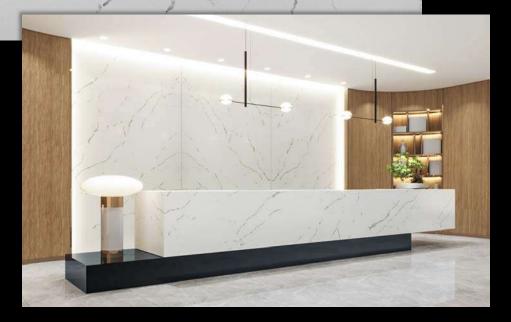

r to fly solo across the Atlantic, who bravely paved the way for future women in aviation





# AVILA

An influential woman of her generation, St. Teresa of Avila founded many reforms in the 1500s when women rarely played any role in public life



Graphite grey veins on a translucent white background Available in 3cm Slab size: 126 x 63

#### **GLACIER**

A large accumulation of crystalline ice, snow, rock, sediment, and liquid water



Clouds of soft greys on a creamy white background Available in 3cm Slab size: 126 x 63

# **Juliet Brushed**

The tragic character in a story of star crossed lovers



White Calcatta with silvery gold veins Available in 2cm & 3cm Slab size: 130 x 65

### MACBETH

The tragically famous and brave Shakespearean warrior hero who took fate into his own hands



 $\checkmark$ 

Delicate golden bronze veins on a white background Available in 3cm Slab size: 126 x 63

# MAYFLOWER

The ship to bring the first Pilgrims to the New World





# **SWEET CAROLINE**

One of the most emblematic, fun songs recognized and known by multiple generations



# LEVEL 3





















Bold and dramatic veins of deep black on a bright white background Available in 3cm Slab size: 126 x 63

#### BERNINI

The great Italian artist who created the Baroque style of sculpture



Extreme White Available in 2cm & 3cm Slab size: 130 x 65

#### BOLIVAR

The great liberator who led the struggle for the independence of South America



White background with delicate taupe grey veins Available in 3cm Slab size: 126 x 63

#### CARTIER

French explorer who claimed what is no