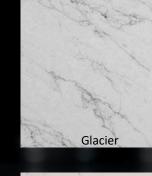

#### **GLACIER**

A large accumulation of crystalline ice, snow, rock, sediment, and liquid water

Clouds of soft greys on a creamy white background Available in 3cm Slab size: 126 x 63