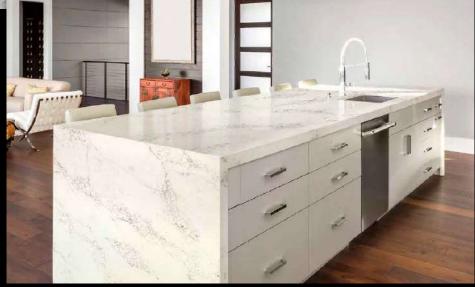

A city of origins which has been a home of human civilizations for over 20,000 years



# LEVEL 4





Macbeth











Golden brown veins on a translucent white background Available in 3cm Slab size: 126 x 63

#### ALEXANDER

King of Ancient Greece who explored and created one of the largest Empires



### AMAZONIA

The planets largest tropical rainforest

\*Only available in select regions



Bright white background with distinct and elegant grey veins Available in 3cm Slab size: 126 x 63

#### AMELIA

The famously known first female aviator to fly solo across the Atlantic, who bravely paved the way for future women in aviation





# AVILA

An influential woman of her generation, St. Teresa of Avila founded many reforms in the 1500s when women rarely played any role in public life



Graphite grey veins on a translucent white background Available in 3cm Slab size: 126 x 63

#### **GLACIER**

A large accumulation of crystalline ice, snow, rock, sediment, and liquid water



Clouds of soft greys on a creamy white background Available in 3cm Slab size: 126 x 63

# **Juliet Brushed**

The tragic character in a story of star crossed lovers



White Calcatta with silvery gold veins Available in 2cm & 3cm Slab size: 130 x 65

### MACBETH

The tragically famous and brave Shakespearean warrior hero who took fate into his own hands



 $\checkmark$ 

Delicate golden bronze veins on a white background Available in 3cm Slab size: 126 x 63

# MAYFLOWER

The ship to bring the first Pilgrims to the New World





# **SWEET CAROLINE**

One of the most emblematic, fun songs recognize