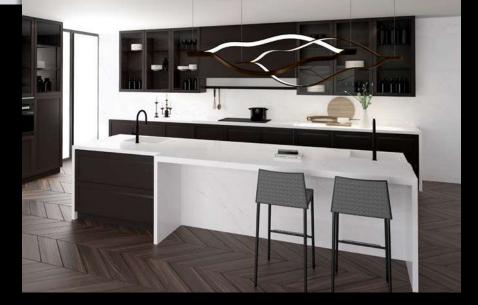

OVENCE

Acres, hills and valleys of lavender fields cover this region of France

\*Available only in select regions



Dramatic white and grey veins on a translucent silvery grey Available in 3cm Slab size: 137 x 79

**TALON** The strong claw from a bird of prey



Super Jumbo!

Creamy translucent background with delicate gold swirls and soft white veir Available in 3cm Slab size: 137 x 79

# YAMUNA

The famous river, whose bank in Agra serves as home to the Taj Mahal



# LEVEL 5









Modern and dramatic veins of grey and bronze on a white background Available in 3cm Slab size: 126 x 63

# ARUSHA

Lays claim to a colorful ancient past that has evolved into a prominent international diplomatic hub





#### CATHERINE

One of the longest ruling and fearless female leaders of her times



Soft, large scale grey veining across a milky white backdrop Available in 3cm Slab size: 126 x 63

# DALAI

The Lama is the spiritual Buddhist leader who chooses to promote peace in the face of challenges



Grey and white contrast veins swirling on shades of dramatic steely grey Available in 3cm Slab size: 126 x 63

#### **ODYSSEY**

The famous poem that tells the journey of Odysseus as he travels home from the Trojan War



Bold patterned Statuario on a cool white background Available in 3cm Slab size: 126 x 63

#### RHEA

The mythological mother of the gods and the goddess of motherhood



#### TAGORE

A prolific writer who dreamt of universal harmony among people of all origins



Varying veins of soft grey and pencil veins on a white background Available in 3cm Slab size: 126 x 63