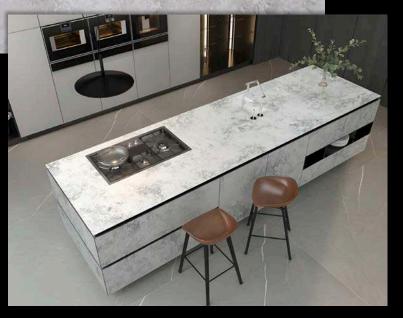

t

\*Only available in select regions



Bright white background with distinct and elegant grey veins Available in 3cm Slab size: 126 x 63

#### AMELIA

The famously known first female aviator to fly solo across the Atlantic, who bravely paved the way for future women in aviation





# AVILA

An influential woman of her generation, St. Teresa of Avila founded many reforms in the 1500s when women rarely played any role in public life



Graphite grey veins on a translucent white background Available in 3cm Slab size: 126 x 63

#### **GLACIER**

A large accumulation of crystalline ice, snow, rock, sediment, and liquid water



Clouds of soft greys on a creamy white background Available in 3cm Slab size: 126 x 63

# **Juliet Brushed**

The tragic character in a story of star crossed lovers



White Calcatta with silvery gold veins Available in 2cm & 3cm Slab size: 130 x 65

### MACBETH

The tragically famous and brave Shakespearean warrior hero who took fate into his own hands



 $\checkmark$ 

Delicate golden bronze veins on a white background Available in 3cm Slab size: 126 x 63

# MAYFLOWER

The ship to bring the first Pilgrims to the New World





# **SWEET CAROLINE**

One of the most emblematic, fun songs recognized and known by multiple generations



# LEVEL 3





















Bold and dramatic veins of deep black on a bright white background Available in 3cm Slab size: 126 x 63

#### BERNINI

The great Italian artist who created the Baroque style of sculpture



Extreme White Available in 2cm & 3cm Slab size: 130 x 65

#### BOLIVAR

The great liberator who led t