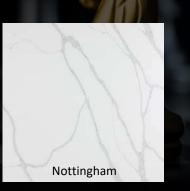

#### NOTTINGHAM

#### The city of the legendary heroic outlaw, Robin Hood

Distinct warm smokey grey taupe veins on a brilliant white background Available in 3cm Slab size: 126 x 63