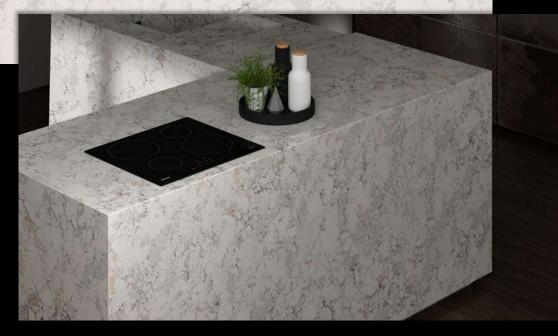

# LEVEL 5

Modern and dramatic veins of grey and bronze on a white background Available in 3cm Slab size: 126 x 63

#### CATHERINE

One of the longest ruling and fearless female leaders of her times

Soft, large scale grey veining across a milky white backdrop Available in 3cm Slab size: 126 x 63