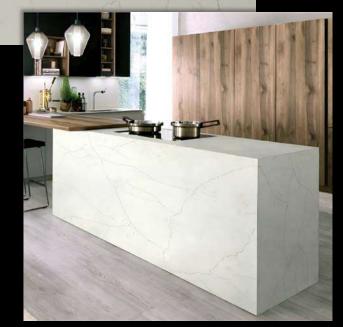

# LEVEL 5

Modern and dramatic veins of grey and bronze on a white background Available in 3cm Slab size: 126 x 63