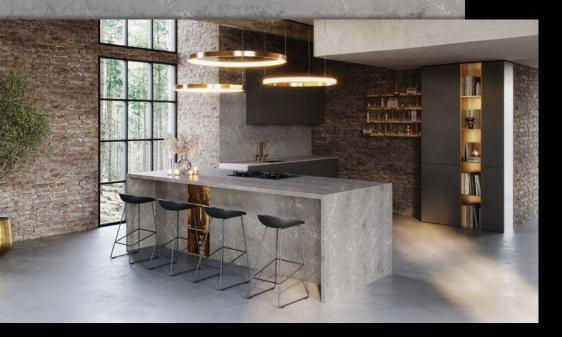

nda



Provence

Yamuna

Talon





### ALCHEMIST

A story about a boy on a journey to realize his spiritual purpose has inspired people around the world to live their dreams



Cool white background with dramatic chunky veins of gold and grey Available in 3cm Slab size:  $130\,x\,65$ 

# CLARA

A nurse during the Civil War who went on to found the Red Cross



Bold grey veins mixed with bronze grey clouds on a creamy white background Available in 3cm Slab size: 130 x 65

# GISELLE

Considered a masterpiece in classical ballet as one of the most performed and one of the most challenging



Creamy white and bronze veins on a pale grey background Available in 3cm Slab size: 130 x 65

# HERCULES

The most famous Greek character; God of strength and heroes

\*Available only in select regions



Cool grey background with dramatic white flowing veins and thin steel grey veins Available in 3cm Slab size:  $130\,x\,65$ 

# LIVIA

As the wife of the first Roman Emperor, she was one of the most powerful women of the early Roman Empire





#### MARIE

A physicist and chemist who was the first woman to win a Nobel Prize



Stormy grey translucent background with deep navy veins and soft whisps of white Available in 3cm Slab size: 137 x 79

#### NALANDA

Super Jumbo!

> Considered by historians to be the world's first residential university and one of the greatest learning centers in the ancient world



# PROVENCE

Acres, hills and valleys of lavender fields cover this region of France

\*Available only in select regions



Dramatic white and grey veins on a translucent silvery grey A