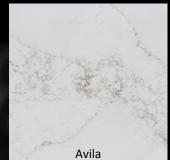

# AVILA

An influential woman of her generation, St. Teresa of Avila founded many reforms in the 1500s when women rarely played any role in public life

Graphite grey veins on a translucent white background Available in 3cm Slab size: 126 x 63