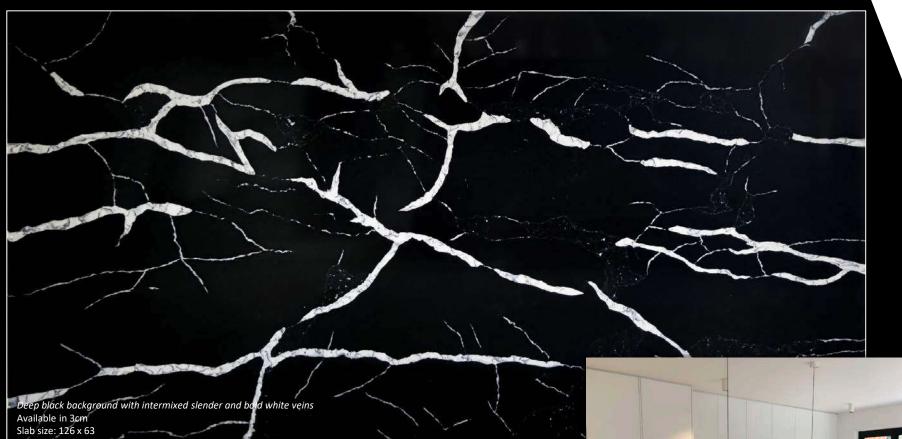

### ALCHEMIST

A story about a boy on a journey to realize his spiritual purpose has inspired people around the world to live their dreams

Cool white background with dramatic chunky veins of gold and grey Available in 3cm Slab size:  $130\,x\,65$ 