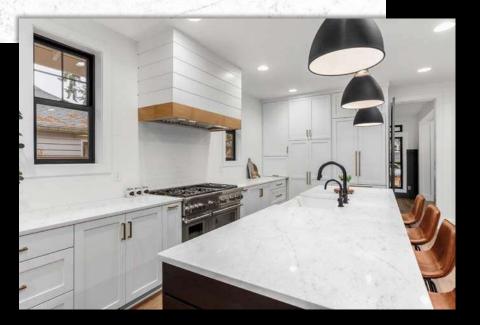

nic "I love you" crescendos of all time



Varying veins of soft gold and pencil veins on a white background Available in 3cm Slab size: 126 x 63

# ZANZIBAR

A city of origins which has been a home of human civilizations for over 20,000 years



# LEVEL 4





Macbeth











Golden brown veins on a translucent white background Available in 3cm Slab size: 126 x 63

#### ALEXANDER

King of Ancient Greece who explored and created one of the largest Empires



### AMAZONIA

The planets largest tropical rainforest

\*Only available in select regions



Bright white background with distinct and elegant grey veins Available in 3cm Slab size: 126 x 63

#### AMELIA

The famously known first female aviator to fly solo across the Atlantic, who bravely paved the way for future women in aviation





# AVILA

An influential woman of her generation, St. Teresa of Avila founded many reforms in the 1500s when women rarely played any role in public life



Graphite grey veins on a translucent white background Available in 3cm Slab size: 126 x 63

#### **GLACIER**

A large accumulation of crystalline ice, snow, rock, sediment, and liquid water



Clouds of soft greys on a creamy white background Available in 3cm Slab size: 126 x 63

# **Juliet Brushed**

The tragic character in a story of star crossed lovers



White Calcatta with silvery gold veins Available in 2cm & 3cm Slab size: 130 x 65

### MACBETH

The tragically famous and brave Shakespearean warrior hero who took fate into his own hands



 $\checkmark$ 

Delicate golden bronze veins on a white background Available in 3cm Slab