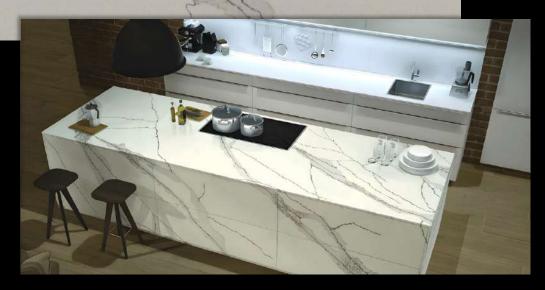

#### **ODYSSEY**

The famous poem that tells the journey of Odysseus as he travels home from the Trojan War

Bold patterned Statuario on a cool white background Available in 3cm Slab size: 126 x 63