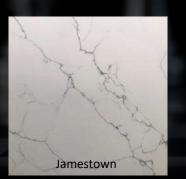

ble in 3cm Slab size: 126 x 63

#### **GLACIER**

A large accumulation of crystalline ice, snow, rock, sediment, and liquid water



Clouds of soft greys on a creamy white background Available in 3cm Slab size: 126 x 63

# **Juliet Brushed**

The tragic character in a story of star crossed lovers



White Calcatta with silvery gold veins Available in 2cm & 3cm Slab size: 130 x 65

### MACBETH

The tragically famous and brave Shakespearean warrior hero who took fate into his own hands



 $\checkmark$ 

Delicate golden bronze veins on a white background Available in 3cm Slab size: 126 x 63

# MAYFLOWER

The ship to bring the first Pilgrims to the New World





# **SWEET CAROLINE**

One of the most emblematic, fun songs recognized and known by multiple generations



# LEVEL 3





















Bold and dramatic veins of deep black on a bright white background Available in 3cm Slab size: 126 x 63

#### BERNINI

The great Italian artist who created the Baroque style of sculpture



Extreme White Available in 2cm & 3cm Slab size: 130 x 65

#### BOLIVAR

The great liberator who led the struggle for the independence of South America



White background with delicate taupe grey veins Available in 3cm Slab size: 126 x 63

#### CARTIER

French explorer who claimed what is now Canada for France



White Calcatta with soft grey veins Available in 3cm Slab size: 130 x 65

#### CHARLEMAGNE

Known as the Father of Modern Europe for uniting Western and Central Europe in a cultural and intellectual revival during the Middle Ages



### ELDORADO

The Mythical City of Gold, inspiring man