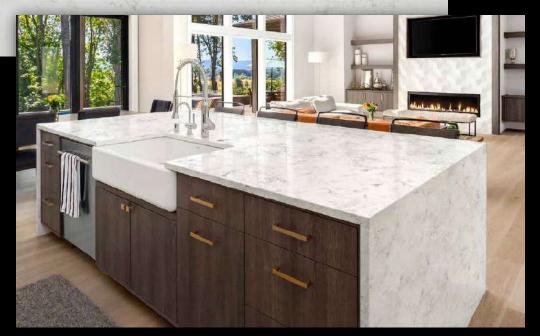

#### TAGORE

A prolific writer who dreamt of universal harmony among people of all origins

Varying veins of soft grey and pencil veins on a white background Available in 3cm Slab size: 126 x 63