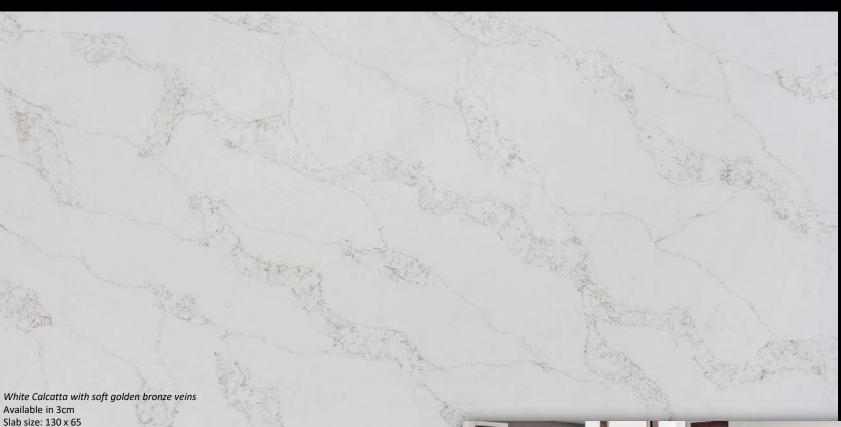

# **Juliet Brushed**

The tragic character in a story of star crossed lovers

White Calcatta with silvery gold veins Available in 2cm & 3cm Slab size: 130 x 65