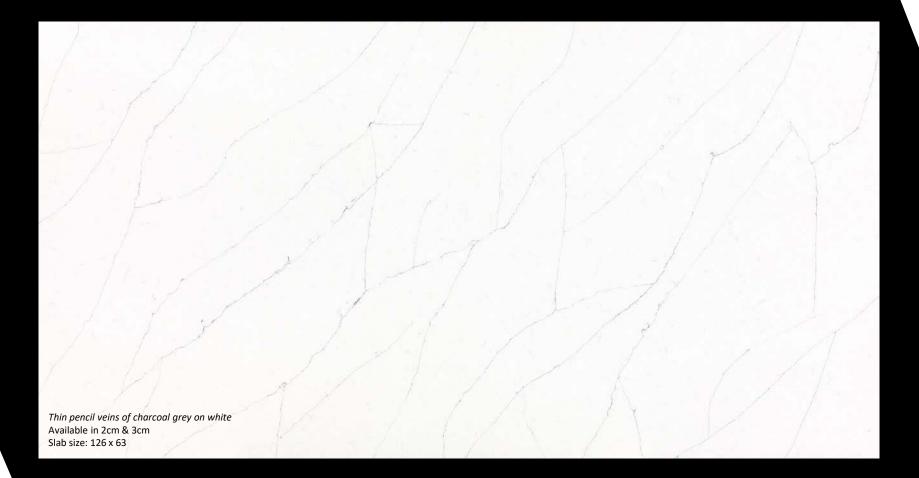

#### TAGORE

A prolific writer who dreamt of universal harmony among people of all origins

Varying veins of soft grey and pencil veins on a white background Available in 3cm Slab size: 126 x 63