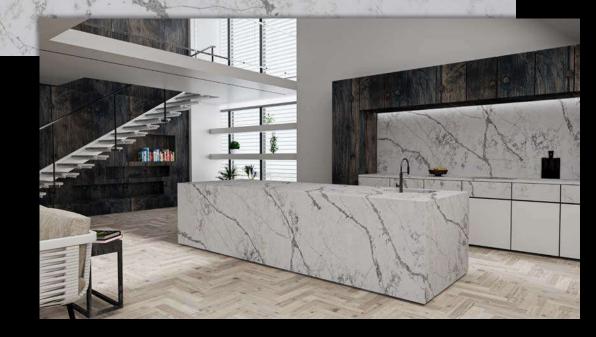

timate reward.

Valiant Quartz reflects on the fearless perseverance of the human spirit.

Valiant Surfaces is a curated compilation sourced from the top factories around the world.

# LEVEL 6

Marie

Nalanda



Provence

Yamuna

Talon





### ALCHEMIST

A story about a boy on a journey to realize his spiritual purpose has inspired people around the world to live their dreams



Cool white background with dramatic chunky veins of gold and grey Available in 3cm Slab size:  $130\,x\,65$ 

# CLARA

A nurse during the Civil War who went on to found the Red Cross



Bold grey veins mixed with bronze grey clouds on a creamy white background Available in 3cm Slab size: 130 x 65

# GISELLE

Considered a masterpiece in classical ballet as one of the most performed and one of the most challenging



Creamy white and bronze veins on a pale grey background Available in 3cm Slab size: 130 x 65

# HERCULES

The most famous Greek character; God of strength and heroes

\*Available only in select regions



Cool grey background with dramatic white flowing veins and thin steel grey veins Available in 3cm Slab size:  $130\,x\,65$ 

# LIVIA

As the wife of the first Roman Emperor, she was one of the most powerful women of the early Roman Empire





#### MARIE

A physicist and chemist who was the first woman to win a Nobel Prize



Stormy grey translucent background with deep navy veins and soft whisps of white Available in 3cm Slab size: 137 x 79

#### NALANDA

Super Jumbo!

> Considered by historians to be the world's first residential university and one of the greatest learning centers in