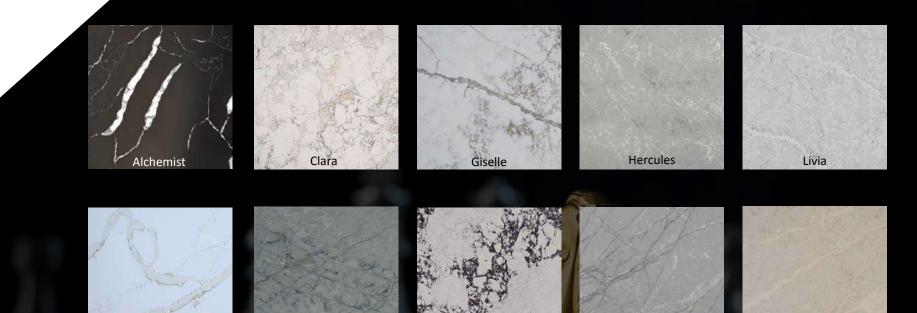

### ALCHEMIST

A story about a boy on a journey to realize his spiritual purpose has inspired people around the world to live their dreams

Cool white background with dramatic chunky veins of gold and grey Available in 3cm Slab size:  $130\,x\,65$ 

# CLARA

A nurse during the Civil War who went on to found the Red Cross

Bold grey veins mixed with bronze grey clouds on a creamy white background Available in 3cm Slab size: 130 x 65

# GISELLE

Considered a masterpiece in classical ballet as one of the most performed and one of the most challenging

Creamy white and bronze veins on a pale grey background Available in 3cm Slab size: 130 x 65

# HERCULES

The most famous Greek character; God of strength and heroes

\*Available only in select regions

Cool grey background with dramatic white flowing veins and thin steel grey veins Available in 3cm Slab size:  $130\,x\,65$ 

# LIVIA

As the wife of the first Roman Emperor, she was one of the most powerful women of the early Roman Empire