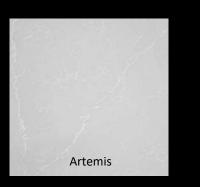

#### ARTEMIS

The current space program working to reestablish a human presence on the Moon

Varied charcoal black veins on a white background Available in 3cm Slab size: 126 x 63