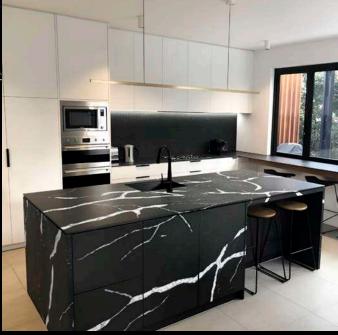

### ALCHEMIST

A story about a boy on a journey to realize his spiritual purpose has inspired people around the world to live their dreams

Cool white background with dramatic chunky veins of gold and grey Available in 3cm Slab size:  $130\,x\,65$ 