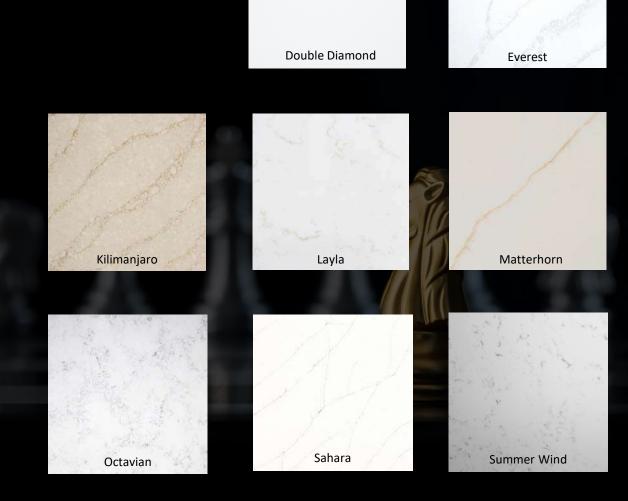

#### **DOUBLE DIAMOND**

The adventurous appeal of carving through fresh powder on a cliff slope, while at the same time carefully planning the perfect run, never ceases to challenge your mastery of balance in the face of gravity

# **EVEREST** Earth's highest and most treacherous peak to trek

The highest mountain and largest dormant volcano in Africa

Wisps of faint beige and gold on a creamy white background Available in 3cm Slab size: 126 x 63

#### LAYLA

Inspired by the fearless yet tragic star crossed lovers Layla and Majnun

Thin pencil veins of gold on a milky white background Available in 2cm & 3cm Slab size:  $126 \times 63$ 

#### Matterhorn

One of the highest peaks in the Alps, with a near impossible climb to the top

Milky White Carrara with soft grey veins Available in 2cm & 3cm Slab size: 126 x 63

#### OCTAVIAN

One of the most effective leaders in history who became the first emperor of Rome and avenged the life of Julius Caesar

#### SAHARA

The thrill of sandboarding up and down 250 feet tall dunes

White Carrara with swirls of grey Available in 3cm Slab size: 126 x 63

#### **SUMMER WIND**

When you think about what it takes to become a musical inspiration, Frank Sinatra pioneered and mastered every one of those traits