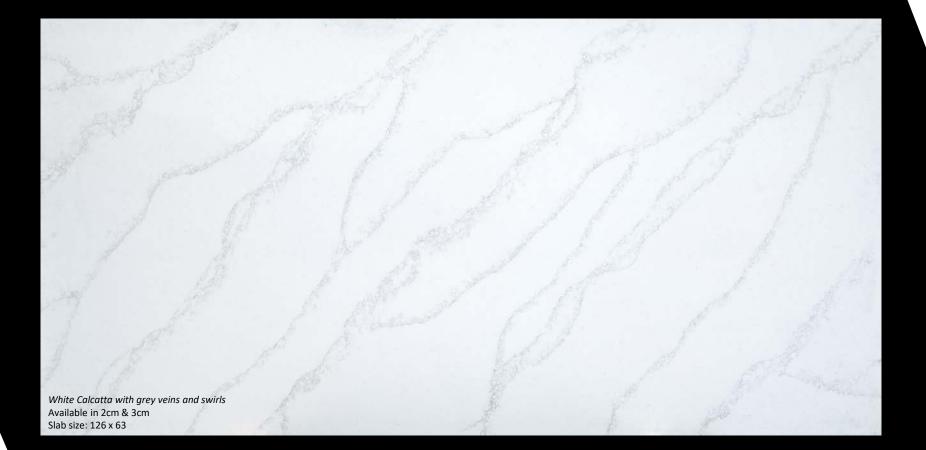

#### CARTIER

French explorer who claimed what is now Canada for France

White Calcatta with soft grey veins Available in 3cm Slab size: 130 x 65