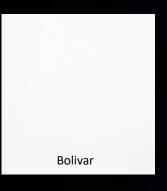

#### BOLIVAR

The great liberator who led the struggle for the independence of South America

White background with delicate taupe grey veins Available in 3cm Slab size: 126 x 63