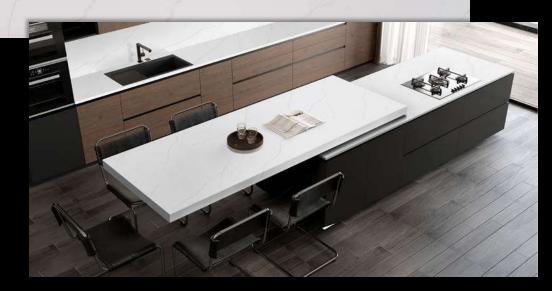

#### TAGORE

A prolific writer who dreamt of universal harmony among people of all origins

Varying veins of soft grey and pencil veins on a white background Available in 3cm Slab size: 126 x 63