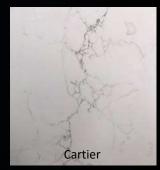

#### CARTIER

French explorer who claimed what is now Canada for France

White Calcatta with soft grey veins Available in 3cm Slab size: 130 x 65