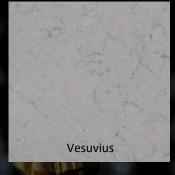

#### VESUVIUS

The epic battle where the Gladiators defeated the Roman army to gain their independence