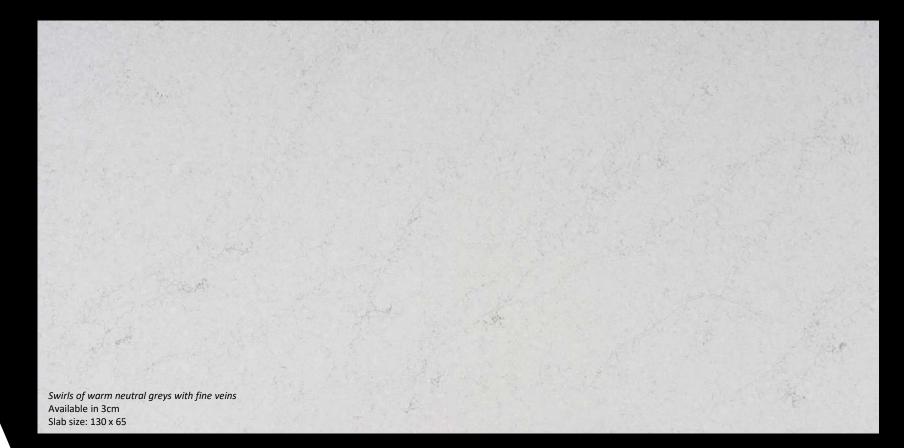

# LEVEL 5

Modern and dramatic veins of grey and bronze on a white background Available in 3cm Slab size: 126 x 63