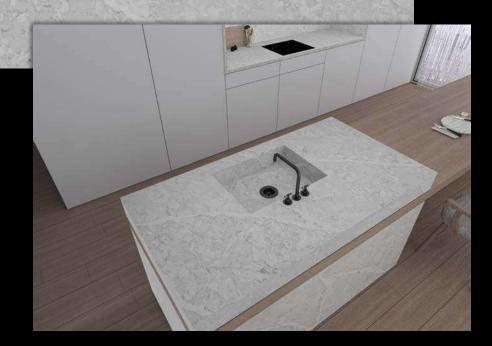

y Available in 3cm Slab size:  $130\,x\,65$ 

# CLARA

A nurse during the Civil War who went on to found the Red Cross



Bold grey veins mixed with bronze grey clouds on a creamy white background Available in 3cm Slab size: 130 x 65

# GISELLE

Considered a masterpiece in classical ballet as one of the most performed and one of the most challenging



Creamy white and bronze veins on a pale grey background Available in 3cm Slab size: 130 x 65

# HERCULES

The most famous Greek character; God of strength and heroes

\*Available only in select regions



Cool grey background with dramatic white flowing veins and thin steel grey veins Available in 3cm Slab size:  $130\,x\,65$ 

# LIVIA

As the wife of the first Roman Emperor, she was one of the most powerful women of the early Roman Empire





#### MARIE

A physicist and chemist who was the first woman to win a Nobel Prize



Stormy grey translucent background with deep navy veins and soft whisps of white Available in 3cm Slab size: 137 x 79

#### NALANDA

Super Jumbo!

> Considered by historians to be the world's first residential university and one of the greatest learning centers in the ancient world



# PROVENCE

Acres, hills and valleys of lavender fields cover this region of France

\*Available only in select regions



Dramatic white and grey veins on a translucent silvery grey Available in 3cm Slab size: 137 x 79

**TALON** The strong claw from a bird of prey



Super Jumbo!

Creamy translucent background with delicate gold swirls and soft white veir Available in 3cm Slab size: 137 x 79

# YAMUNA

The famous river,