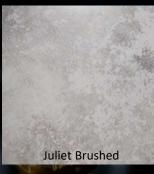

# **Juliet Brushed**

The tragic character in a story of star crossed lovers

White Calcatta with silvery gold veins Available in 2cm & 3cm Slab size: 130 x 65