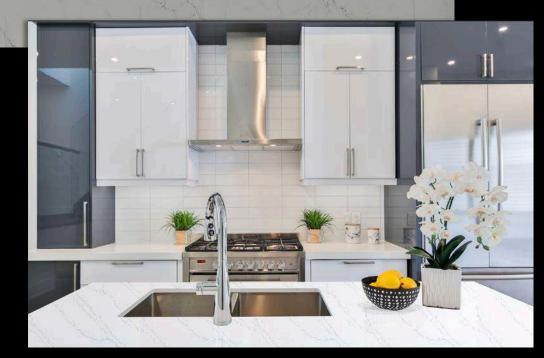

with delicate taupe grey veins Available in 3cm Slab size: 126 x 63

#### CARTIER

French explorer who claimed what is now Canada for France



White Calcatta with soft grey veins Available in 3cm Slab size: 130 x 65

#### CHARLEMAGNE

Known as the Father of Modern Europe for uniting Western and Central Europe in a cultural and intellectual revival during the Middle Ages



### ELDORADO

The Mythical City of Gold, inspiring many expeditions through the years



Milky white background with fine grey veins Available in 2cm & 3cm Slab size: 130 x 65

#### **EXODUS**

A Revolutionary song collection of hope, peace, justice and freedom



Dark grey sweeping veins on a white background Available in 3cm Slab size: 126 x 63

### JAMESTOWN

The first permanent English settlement in North America



#### NOTTINGHAM

#### The city of the legendary heroic outlaw, Robin Hood



Distinct warm smokey grey taupe veins on a brilliant white background Available in 3cm Slab size: 126 x 63

#### THEODORA

The Empress was regarded as the most powerful woman in Byzantine history who expanded the rights of women



## LEVEL 2













#### ARTEMIS

The current space program working to reestablish a human presence on the Moon



Varied charcoal black veins on a white background Available in 3cm Slab size: 126 x 63

#### HUDSON

Explored the modern New York region, along what is now the Hudson River



#### SCOTLAND

The country of the famous Shakespearean hero Macbeth \*Only available in select regions



#### VESUVIUS

The epic battle where the Gladiators defeated the Roman army to gain thei