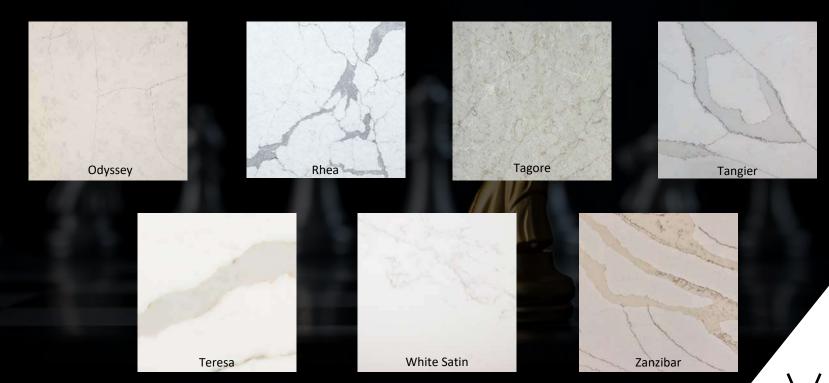

#### **ODYSSEY**

The famous poem that tells the journey of Odysseus as he travels home from the Trojan War

Bold patterned Statuario on a cool white background Available in 3cm Slab size: 126 x 63

#### RHEA

The mythological mother of the gods and the goddess of motherhood

#### TAGORE

A prolific writer who dreamt of universal harmony among people of all origins

Varying veins of soft grey and pencil veins on a white background Available in 3cm Slab size: 126 x 63

# TANGIER

A place of many origins and varied history

Rivers of gold winding through a creamy white landscape Available in 3cm Slab size: 126 x 63

#### TERESA

The modest nun is regarded as one of the great humanitarians of our lifetime

Streams of fine gray veins on a subtle pure white background Available in 3cm Slab size: 126 x 63

#### WHITE SATIN

One of the strongest and most iconic "I love you" crescendos of all time

Varying veins of soft gold and pencil veins on a white background Available in 3cm Slab size: 126 x 63

# ZANZIBAR

A city of origins which has been a home of human civilizations for over 20,000 years