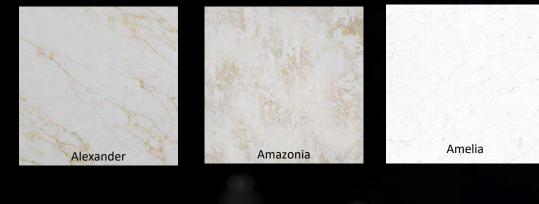

#### ALEXANDER

King of Ancient Greece who explored and created one of the largest Empires

### AMAZONIA

The planets largest tropical rainforest

\*Only available in select regions

Bright white background with distinct and elegant grey veins Available in 3cm Slab size: 126 x 63

#### AMELIA

The famously known first female aviator to fly solo across the Atlantic, who bravely paved the way for future women in aviation